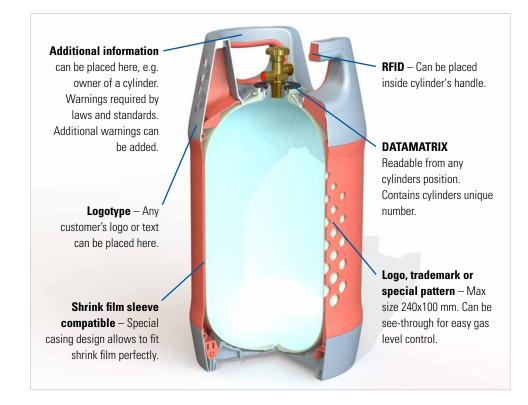

gas equipment

- Low weight
- No rust
- Explosion proof in fire (no bleve)
- Attractive style
- Extensive customization options
- Easy gas level control

## **Cylinder key features**

- Water capacity: 24.5 litres
- Tare weight: 5.0 kg
- Height: 583 mm
- Diameter: 310 mm
- Product range: contact us for other sizes
- Certified according to ADR/RID, ISO 1119-3, Directive 2010/35/EU